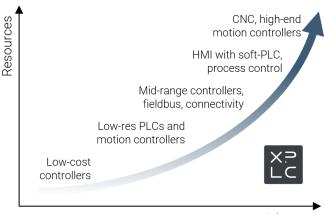

# The PLC fully integrated in X Platform landscape

XPLC is a versatile and practical solution for industrial automation. It is designed to make operations more efficient and adaptable. Flexibility means it can handle a wide range of control tasks, from simple logic controllers to complex automation and motion control systems. This adaptability is a significant advantage, as it allows to use a single platform for various applications, reducing complexity and costs.